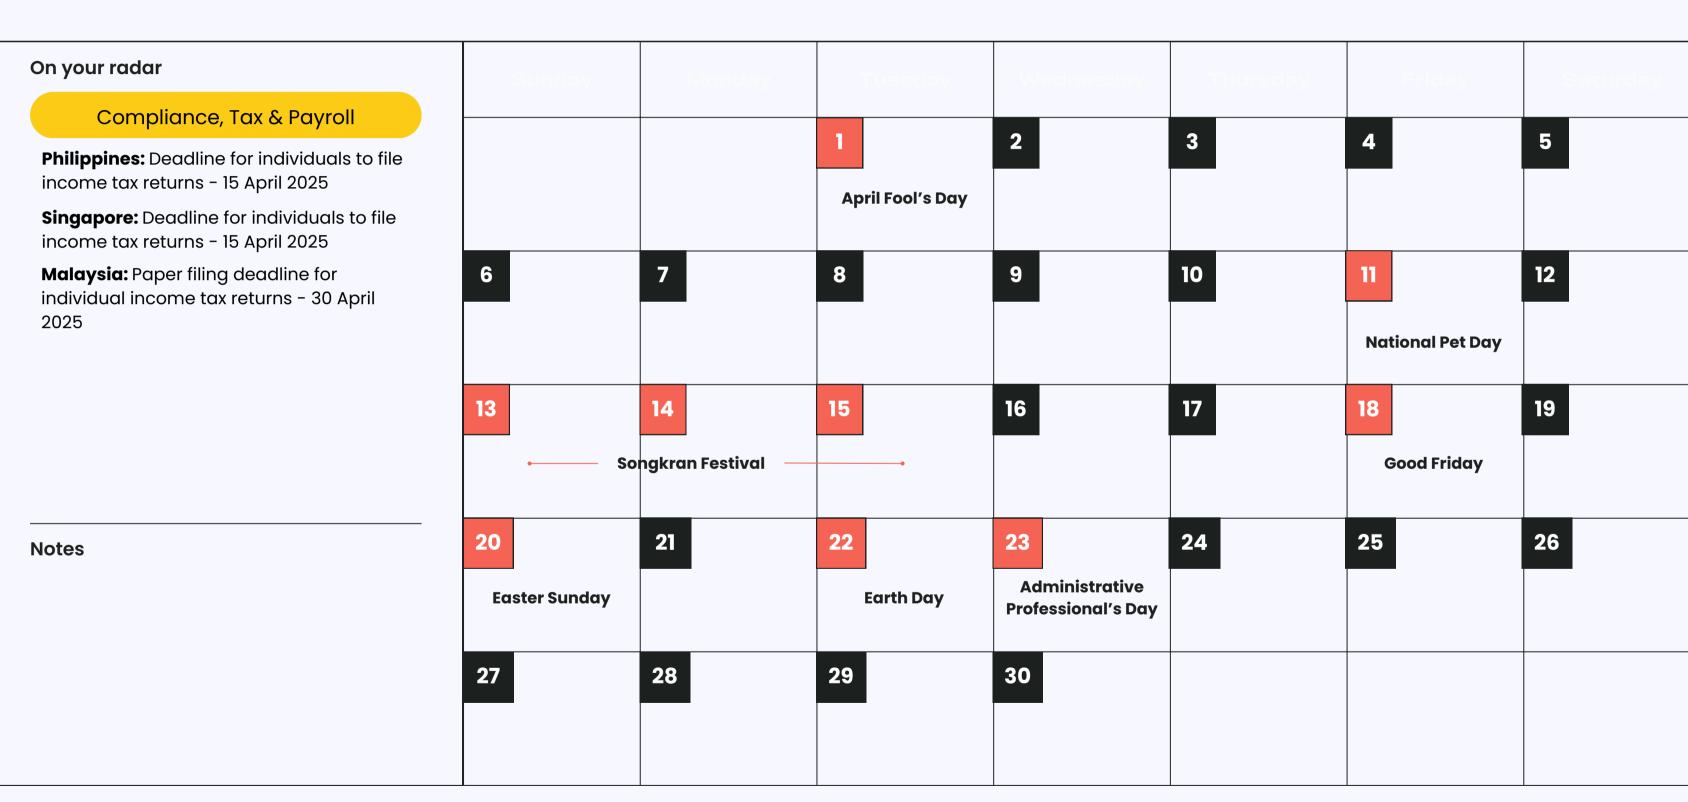

### **APRIL 2025**

### **National Pet Day**

Employees can showcase their furry friends during a video call. This provides a lighthearted and enjoyable break, & fosters a sense of camaraderie.