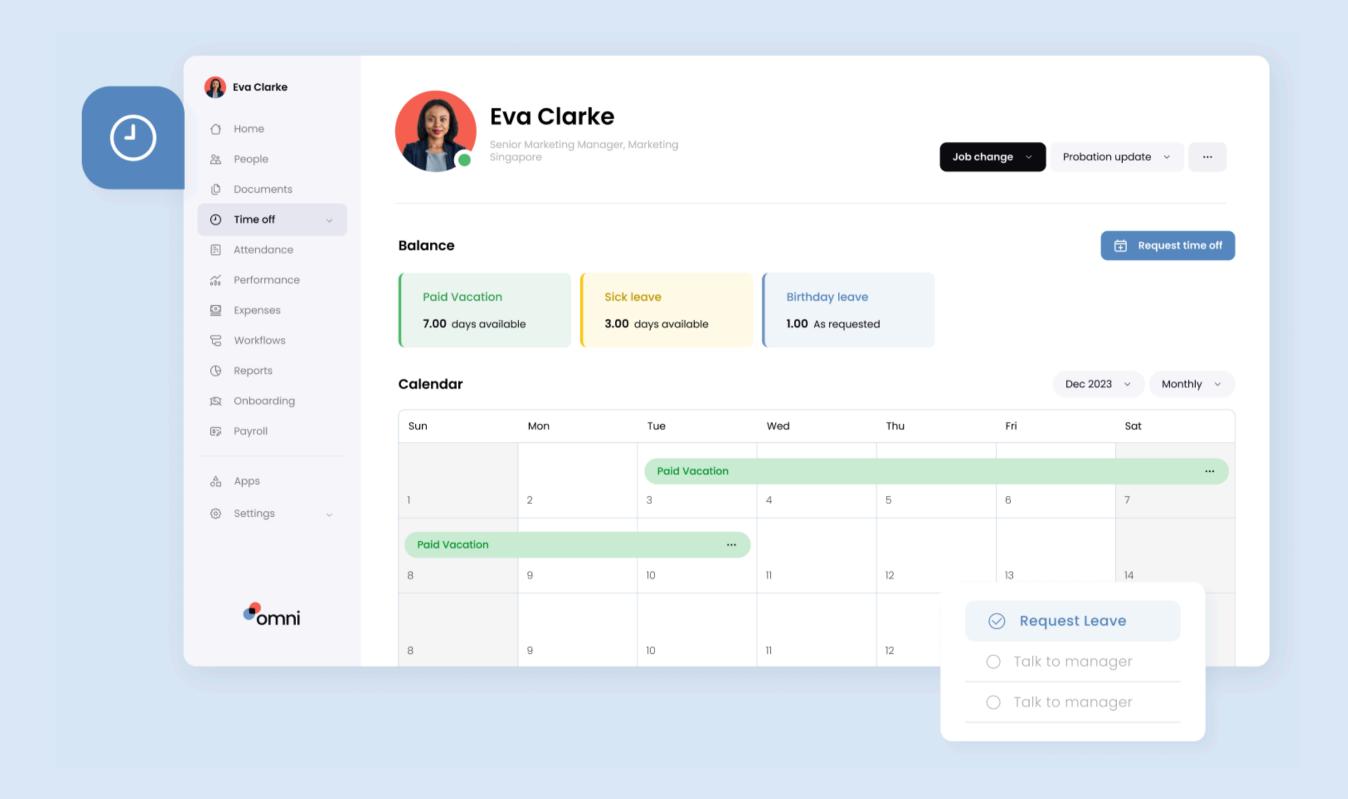

# Increase Engagement with Omni

Omni's intuitive, all-in-one HRIS helps HR teams and managers keep track of key dates, engagement opportunities, and manage employee schedules easily with automated reminders and at-a-glance scheduling. Omni's platform allows you to create custom calendars for your employees around the globe.

Omni's platform equips teams with automated calendars pre-loaded with holidays and cultural happenings based on your employee's location, and automated alerts so you never miss a holiday, work anniversary, or opportunity to engage with your team or prepare for your next important HR initiative.

With a full suite of modules to support every aspect of your business, Omni's platform offers an intuitive and fully customizable platform that integrates with your team's favorite tools for a seamless and timely adoption. If you'd like to learn more about how Omni's all-in-one HR software automates the entire end-to-end employee lifecycle, connect with our team and explore the features tailored to enhance your HR experience in 2024!